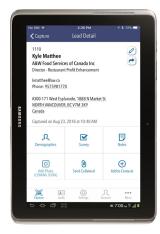

## Tablet (Android Device)

- Full connectivity with integrated scanning
- Good for booths that require a shared scanning device
- Larger screen is perfect for long surveys or detailed notes