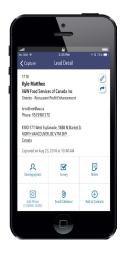

#### **SWAP**

- Native app for Android or iOS
- Economical way to get scanning solution into the hands of each salesperson
- Tracks leads by individual
- Supports sending marketing collateral through email
- Talk to text to easily add notes