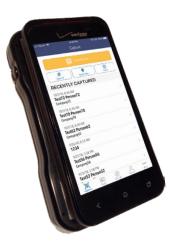

## Handheld Scanner (RT2000)

- High speed
- Ergonomic—left and right hand-enabled
- Optional Bluetooth printer
- Good for busy booths that require shared devices